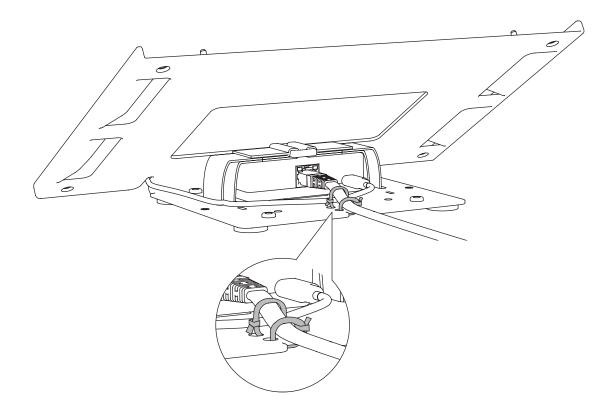

Room Console for iPad Zoom Room Console for iPad mini

#### 2-Year Warranty

Heckler Design warrants your product to be free from defect in material and workmanship for a period of two years from the original date of purchase. Electronic components are warranted to be free from defect for a period of one year from the original date of purchase. If you discover a defect, please contact service@hecklerdesign.com. Heckler Design will repair, at our discretion, using new or refurbished components. If repair is not possible, Heckler Design will replace the item.







#### **1** Remove back cover and front bezel





2 Velcro tie Redpark Gigabit + PoE Adapter for iPad



# 3 Plug in & route micro USB to Lightning cable



4 Plug in & Route CAT cable through zip ties



### 5 Tighten zip ties



6 Install iPad and plug into power



### 7 Reinstall front bezel



#### 8 Reinstall back cover



#### **Optional: Anchor cable under table**



#### **Optional: Install to Heckler AV Cart**