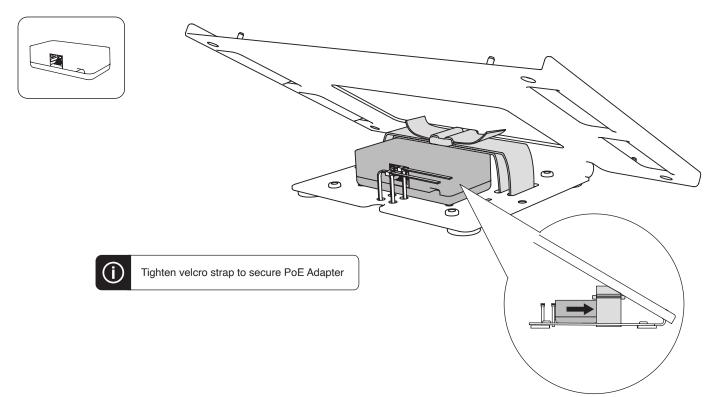

#### **1** Remove back cover and front bezel

2 Velcro tie Redpark Gigabit + PoE Adapter for iPad