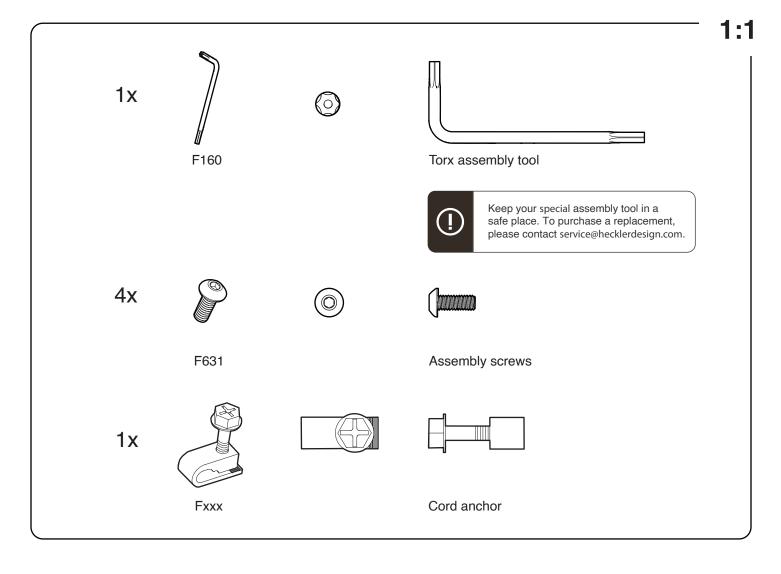

#### **1** Remove back cover and front bezel

2 Velcro tie Redpark Gigabit + PoE Adapter for iPad