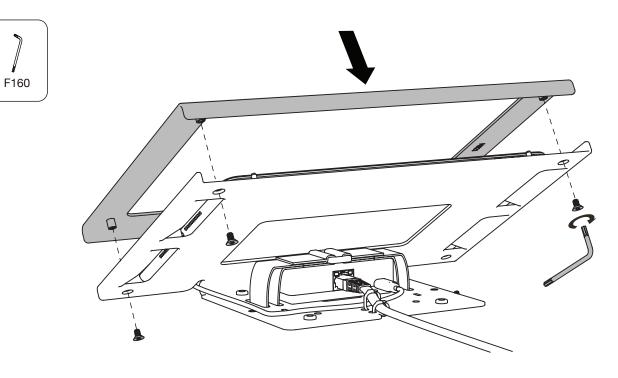

rranty

Heckler Design warrants your product to be free from defect in material and workmanship for a period of two years from the original date of purchase. Electronic components are warranted to be free from defect for a period of one year from the original date of purchase. If you discover a defect, please contact service@hecklerdesign.com. Heckler Design will repair, at our discretion, using new or refurbished components. If repair is not possible, Heckler Design will replace the item.







#### **1** Remove back cover and front bezel





2 Velcro tie Redpark Gigabit + PoE Adapter for iPad



# 3 Plug in & route micro USB to Lightning cable



4 Plug in & Route CAT cable through zip ties



### 5 Tighten zip ties



6 Install iPad and plug into power



### 7 Reinstall front bezel



#### 8 Reinstall back cover



#### **Optional: Anchor cable under table**



#### **Optional: Install to Heckler AV Cart**