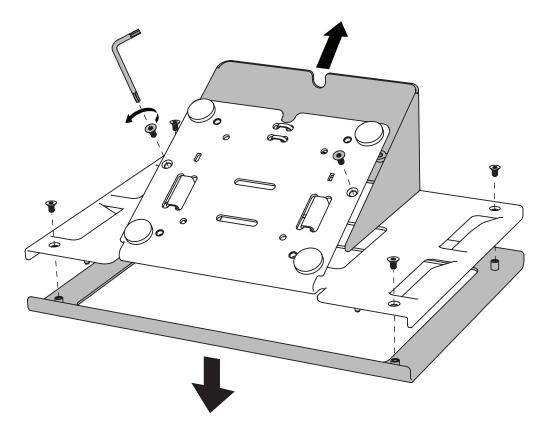

#### **1** Remove back cover and front bezel

2 Velcro tie Redpark Gigabit + PoE Adapter for iPad