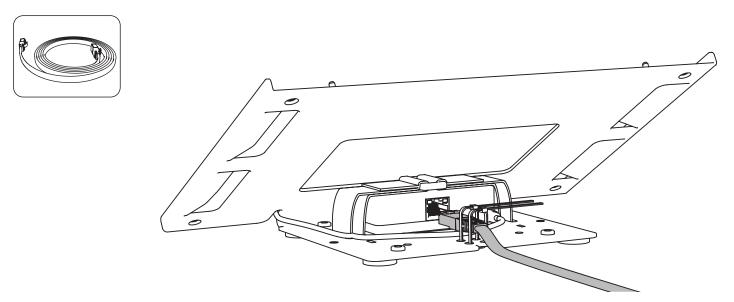

# 3 Plug in & route micro USB to Lightning cable

4 Plug in & Route CAT cable through zip ties

### 5 Tighten zip ties

6 Install iPad and plug into power