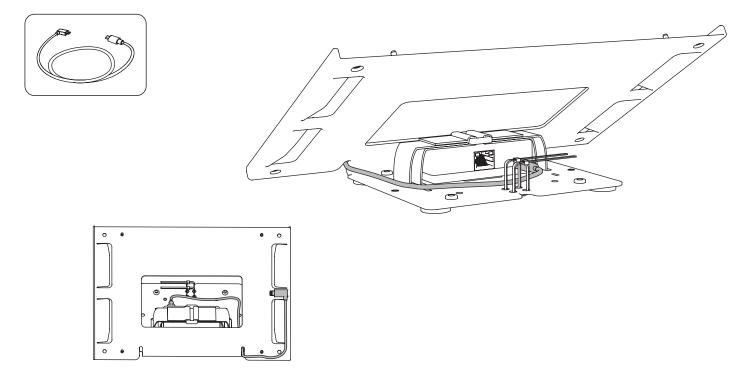

# 3 Plug in & route micro USB to Lightning cable

4 Plug in & Route CAT cable through zip ties

### 5 Tighten zip ties

6 Install iPad and plug into power