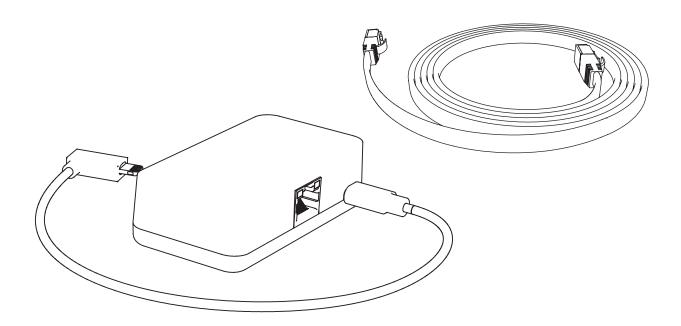

#### **1** Remove back cover and front bezel

2 Velcro tie Redpark Gigabit + PoE Adapter for iPad

# 3 Plug in & route micro USB to Lightning cable

4 Plug in & Route CAT cable through zip ties