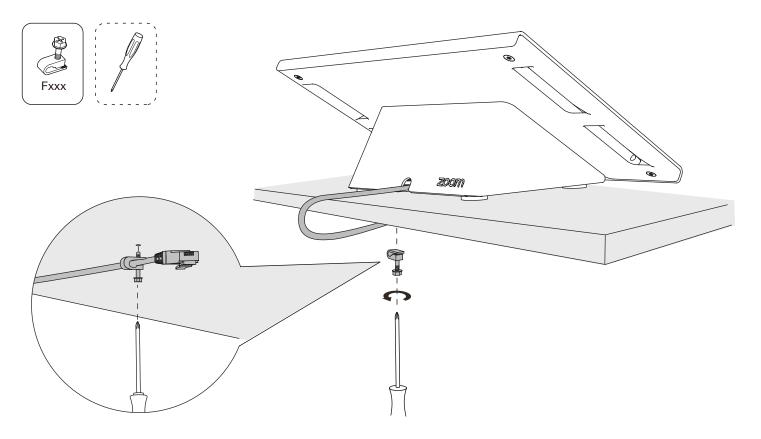

l and workmanship for a period of two years from the original date of purchase. Electronic components are warranted to be free from defect for a period of one year from the original date of purchase. If you discover a defect, please contact service@hecklerdesign.com. Heckler Design will repair, at our discretion, using new or refurbished components. If repair is not possible, Heckler Design will replace the item.







#### **1** Remove back cover and front bezel





2 Velcro tie Redpark Gigabit + PoE Adapter for iPad



# 3 Plug in & route micro USB to Lightning cable



4 Plug in & Route CAT cable through zip ties



### 5 Tighten zip ties



6 Install iPad and plug into power



### 7 Reinstall front bezel



#### 8 Reinstall back cover



#### **Optional: Anchor cable under table**



#### **Optional: Install to Heckler AV Cart**