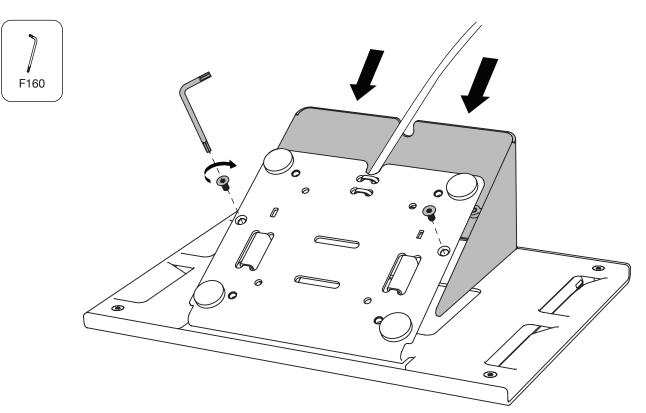

#### **1** Remove back cover and front bezel

2 Velcro tie Redpark Gigabit + PoE Adapter for iPad

# 3 Plug in & route micro USB to Lightning cable

4 Plug in & Route CAT cable through zip ties

### 5 Tighten zip ties

6 Install iPad and plug into power