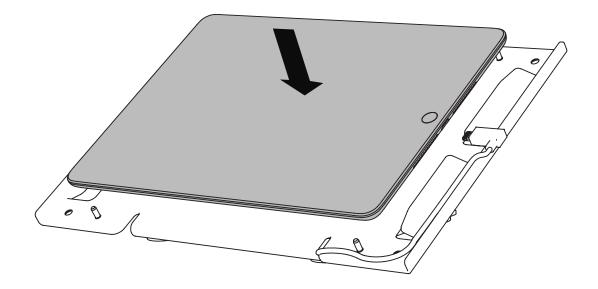

e for iPad mini

#### 2-Year Warranty

Heckler Design warrants your product to be free from defect in material and workmanship for a period of two years from the original date of purchase. Electronic components are warranted to be free from defect for a period of one year from the original date of purchase. If you discover a defect, please contact service@hecklerdesign.com. Heckler Design will repair, at our discretion, using new or refurbished components. If repair is not possible, Heckler Design will replace the item.







#### **1** Remove back cover and front bezel





2 Velcro tie Redpark Gigabit + PoE Adapter for iPad



# 3 Plug in & route micro USB to Lightning cable



4 Plug in & Route CAT cable through zip ties



### 5 Tighten zip ties



6 Install iPad and plug into power



### 7 Reinstall front bezel



#### 8 Reinstall back cover



#### **Optional: Anchor cable under table**



#### **Optional: Install to Heckler AV Cart**