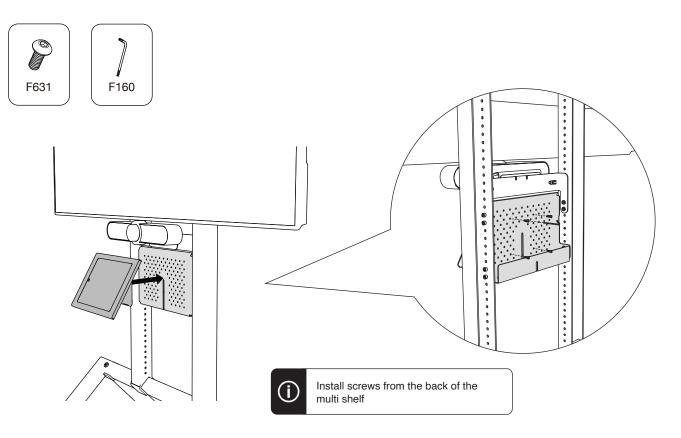

the original date of purchase. Electronic components are warranted to be free from defect for a period of one year from the original date of purchase. If you discover a defect, please contact service@hecklerdesign.com. Heckler Design will repair, at our discretion, using new or refurbished components. If repair is not possible, Heckler Design will replace the item.







#### **1** Remove back cover and front bezel





2 Velcro tie Redpark Gigabit + PoE Adapter for iPad



# 3 Plug in & route micro USB to Lightning cable



4 Plug in & Route CAT cable through zip ties



### 5 Tighten zip ties



6 Install iPad and plug into power



### 7 Reinstall front bezel



#### 8 Reinstall back cover



#### **Optional: Anchor cable under table**



#### **Optional: Install to Heckler AV Cart**